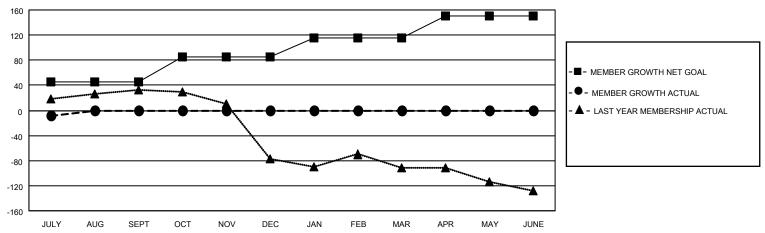

## GOALS AND ACTUAL MEMBERS CUMULATIVE

| DROPPED CLUBS: 1    |    | 3 CLUBS OF 26 ADDED 1 OR<br>MORE NEW MEMBERS | GENDER DISTRIBUTION                |              |  |
|---------------------|----|----------------------------------------------|------------------------------------|--------------|--|
|                     |    | MORE NEW MEMBERS                             | MALE                               | 364 (66.30%) |  |
|                     |    |                                              | FEMALE 185 (33.70%)                |              |  |
| DROPPED MEMBERS     |    |                                              | NON BINARY                         | 0 (0.00%)    |  |
| BITOLLED MICHIBELTO |    |                                              | PREFER NOT TO ANSWER               | 0 (0.00%)    |  |
| DECEASED            | 0  |                                              | THE ENTITY TO A MOVIE OF           | 0 (0.0070)   |  |
| CLUB CANCELLED      | 13 | CLICK HERE FOR CUMULATIVE                    | TOTAL FAMILY UNIT MEMBERS          | 98           |  |
| OTHER               | 7  | MEMBERSHIP DATA                              |                                    |              |  |
| TOTAL               | 20 |                                              | FAMILY MEMBERS PAYING HALF DUES 50 |              |  |
|                     |    |                                              |                                    |              |  |